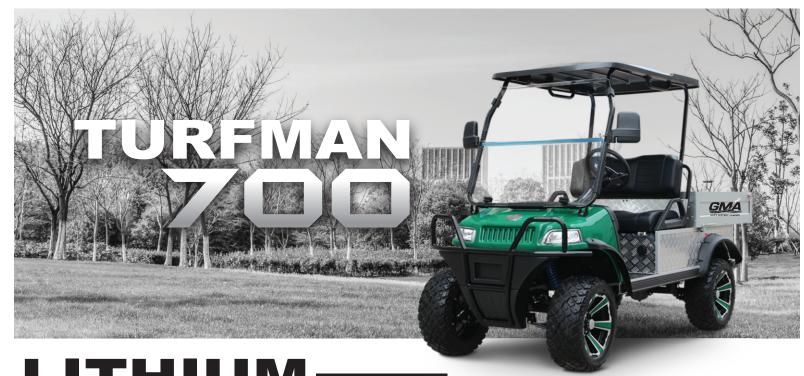

## **DIMENSIONS**

Turfman 700: 118"x 55" x 79" Cargo box: 43"x 46"x 11"

- Dashboard with color-matching cupholder insert
- Speedometer
- Rearview mirror
- Horn
- · USB charging ports
- Aluminum cargo box (Tiltable, with air shocks )