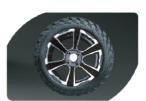

14" black insert silent tire with offroad thread

**Contact Us** 

Color matched Dash with four cup holders/cell phone holder